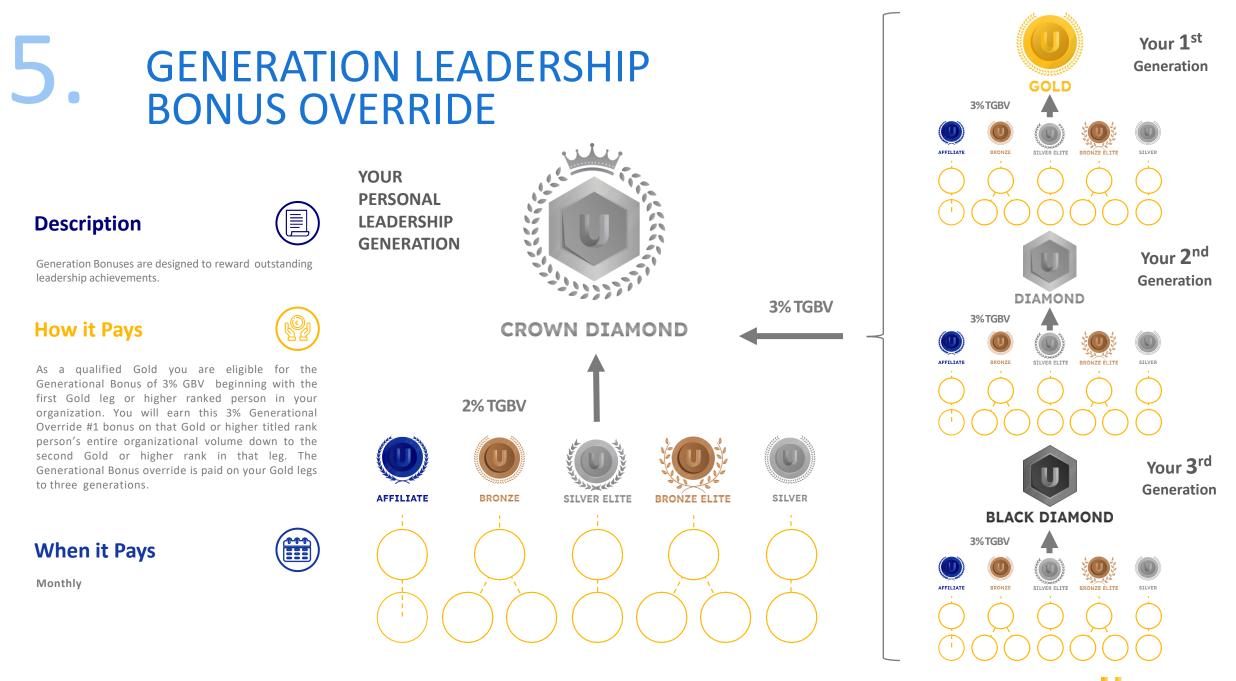

# **GOLD LEADERSHIP BONUS**

AFFILIATE

#### Description

These are like Generation Bonuses and are earned by senior leaders with the rank of Gold. They are an extra percentage of the income produced by your organization. This bonus is designed to give extraordinary rewards to extraordinary leadership performance.

#### How it Pays

Ē

Gold and higher titled positions may qualify for a 2% Personal Leadership Generation on the TGBV on the sales bonus volume of all their downline organization that has not yet qualified as Gold to unlimited depth in their organization. This bonus is paid on all downline legs and is interrupted only by another downline Gold or higher ranked position in a specific leg. When that happens, the 2% Personal Leadership Generation is replaced by a 3% BV Generational Override Bonus Generation 1.

#### When it Pays