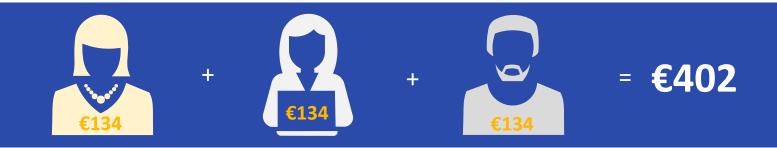

#### TOTAL EARNED= €134

For each €390 Member Package Sold

#### Fast Track Bonus= €120

Plus 14% of 100BV from Uni-level 1= €14.00

#### Each €390 Sold

37% or €134.00 paid to the direct enroller!

2.