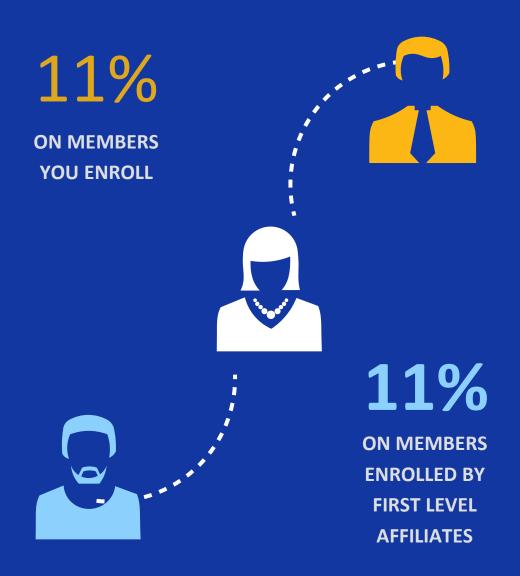

# **3**. ENROLLER BONUS

This bonus is paid monthly on members that you personally enrolled and on members enrolled by an Affiliate enrolled by you.

You earn 11% on the members you enroll and 11% on the members enrolled by first level Affiliates.