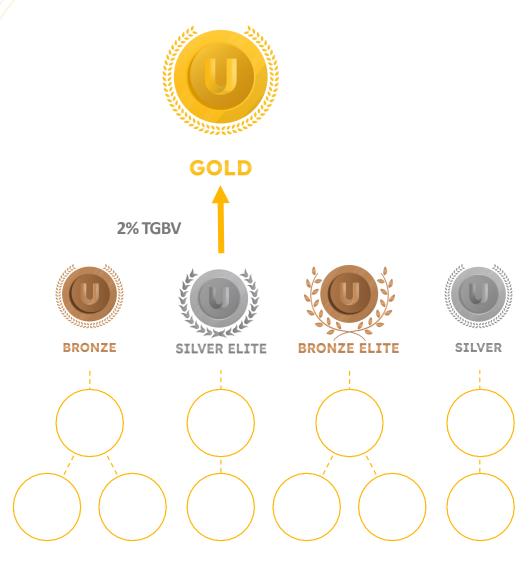

# **ACHIEVED RANK**

Affiliate (Rank-1) is the default rank an Affiliate receives at the time of upgrade.

- The specific Rank Achievement requirements are presented in the "Plan Summary by Rank" section of this document.
- Rank achievements are determined during the Monthly compensation run.
- Rank achievements are effective at the beginning of the Month (i.e., Commission Period) that the requirements were met. Example: If an Affiliate meets the requirements to advance to Bronze(Rank-2) on Thursday 26-Jan-2019 at 4:32 PM, the rank achievement to Bronze is confirmed as of the beginning of the Monthly commission period Friday 01-Feb-2019 (i.e., at 12:00 AM).
- An Affiliate may advance more than one rank in a given period.

**BRONZE ELITE** 

BRONZE

**AFFILIATE** 

SILVER ELITE

SILVER

**THE RANKS** 

**GOLD ELITE** 

GOLD