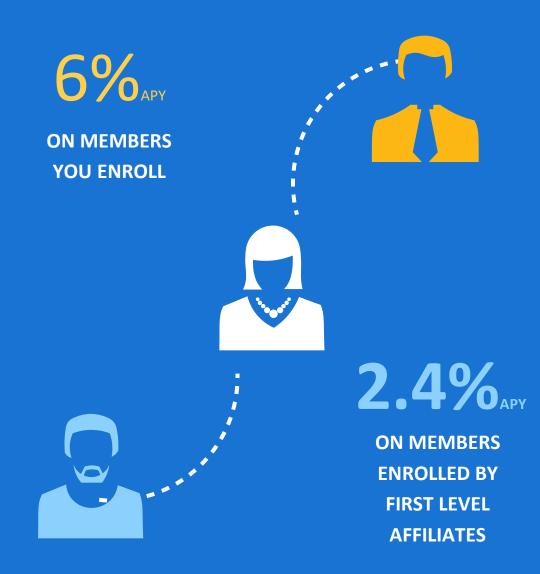

# CASHETS REFERRAL BONUSES

This bonus is paid monthly on members that you personally enrolled and on members enrolled by an Affiliate enrolled by you.

You earn 6% APY on the members you enroll and 2.4% APY on the members enrolled by first level Affiliates on their total CASHETS Investment Value